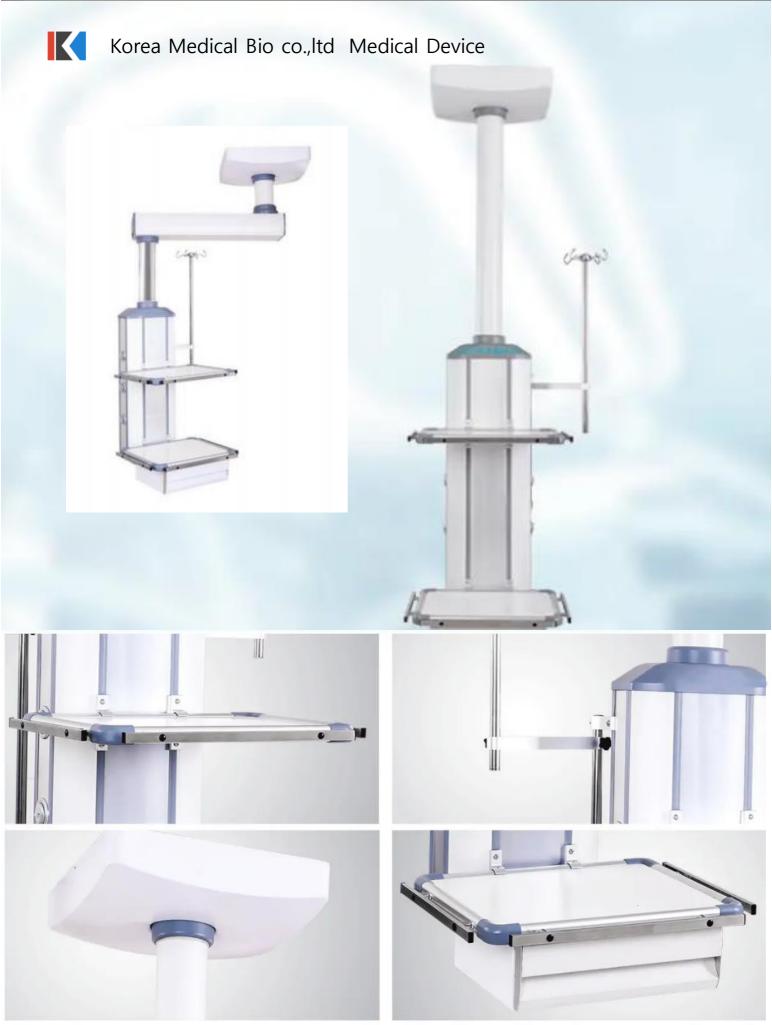

## KDD-9

horizontal rotation angle: O-340 °

maximum weight bearing on the terminal box: 80 kg

3. standard air supply: 2 oxygen, 2 suction, 1 air

standard power supply: 8\*3-hole power sockets

5. Equipment trays: 2

6. Infusion pole: one set

7. Lifting stroke: 400 mm

(The platform, drawer, gas interface\power socket, network interface\telephone interface can be flexibly selected according to customer requirements.)

Single-arm lifting pendant is a new practical auxiliary equipment for medical rescue commonly used in modern operating rooms. Its structure is compact and reasonable in design, that is, it can lift 400 mm and rotate 340 degrees within a certain range. When it is lowered, the medical staff can lift the hand and be handy. After raising, it does not affect any work. It can easily move and lock the position of tower body according to the requirements of medical staff. Necessary medical gas, suction, vacuum suction, strong and weak electricity, network output terminal are concentrated on the platform function box, the platform can carry a certain weight of medical instruments, and is an ideal medical device, power supply, instrument platform workstation tower for medical staff.