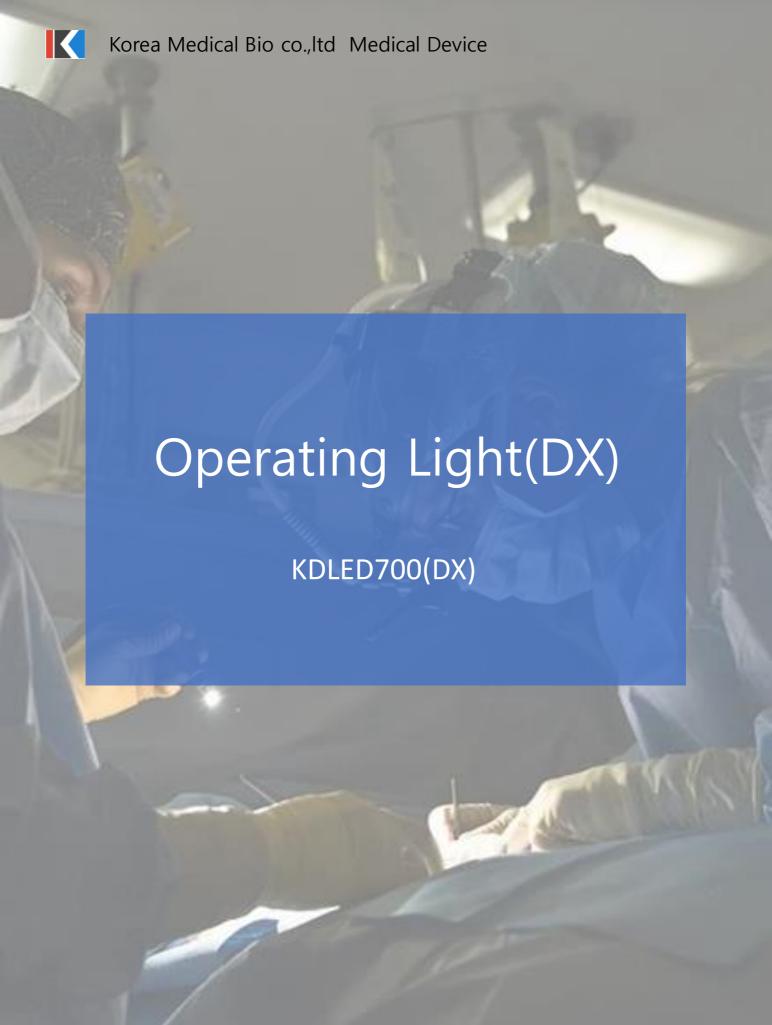

## LED Shadowless Lamp

- 1. This is the perfect new mold for the trendy butterfly type.
- 2.It adopts import German quality arm to rotate and fix well.
- 3.It has a shadowless compensation for anywhere. That makes the illuminance very well.
- 4.we use OSRAM lamp 73-piece long life lamp system.
- 5. Advanced control system for automatic focus.
- 6.It has three types for only 1 button: Mirror type / Glossy type / normal type.