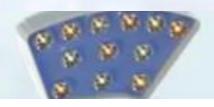

## Korea Medical Bio co., Itd Medical Device

44 5 5 66 77 Parameter Illuminance 100,000 120,000 140,000 160,000 Color temperature 3600-5000K setting Focused beam depth ≥900mm Chip for life ≥80000 hours Working distance 500-2000mm patient's head temperature No increase Operator head temperature < 1℃ Point diameter 100-300mm adjustment Color rendering index 85≤Ra≤100 200W12V Chip power Supply voltage  $200V \pm 10\% 50HZ$ Install height 2500-3150mm

## KDLED700(DX) Details Illuminance (LUX) 40,000-190,000 Color Temp(K) 3500-5500 Diameter of spot 20-26cm OSRAM >60000 hours Bulb type Color rendering index(ra) >98 Lightbeam depeth 160cm/63 inch 10%-100% Light adjust range <1°C Temp rise(operator head) AC100-240V, 50/60HZ Input power

2.7-3.1m

Three types by 1 button control:

- 1, Endosecope type suitable endosecope operation
- 2,Bright type Illuminance and color temp to be max

Best install height

3, Normal type

한국엠바이오(주) | Tel: 02-3672-7784 / Fax: 02-6951-2110