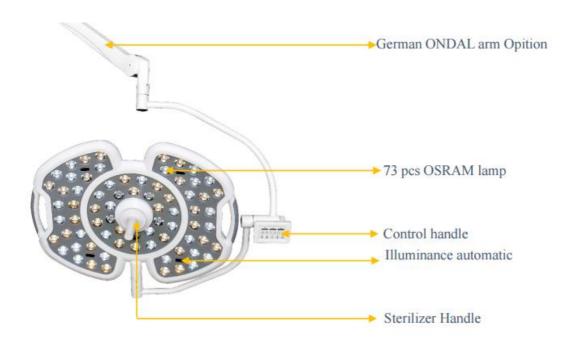

## LED Shadowless Lamp

- 1. This is the perfect new mold for the trendy butterfly type.
- 2.It adopts import German quality arm to rotate and fix well.
- 3.It has a shadowless compensation for anywhere. That makes the illuminance very well.
- 4.we use OSRAM lamp 73-piece long life lamp system.
- 5. Advanced control system for automatic focus.
- 6.It has three types for only 1 button: Mirror type / Glossy type / normal type.

## Korea Medical Bio co., Itd Medical Device

44 5 5 66 77 Parameter Illuminance 100,000 120,000 140,000 160,000 Color temperature 3600-5000K setting Focused beam depth ≥900mm Chip for life ≥80000 hours Working distance 500-2000mm patient's head temperature No increase Operator head temperature < 1℃ Point diameter 100-300mm adjustment Color rendering index 85≤Ra≤100 200W12V Chip power Supply voltage  $200V \pm 10\% 50HZ$ Install height 2500-3150mm

## KDLED700(DX) Details Illuminance (LUX) 40,000-190,000 Color Temp(K) 3500-5500 Diameter of spot 20-26cm OSRAM >60000 hours Bulb type Color rendering index(ra) >98 Lightbeam depeth 160cm/63 inch 10%-100% Light adjust range <1°C Temp rise(operator head) AC100-240V, 50/60HZ Input power